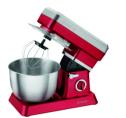

## KM 398 CB Kneading machine red

Art.-No.: 603986 EAN: 4004470039863

- High-performance kneading machine with extra powerful 1200 watt
- 8 speed settings (0/1/2/3/4/5/6 + Pulse)
- 6.3 litre stainless steel dish for max. 3–3.5 kg mixture preparation
- Aluminium die-cast beater also enables the uniform mixing of sizeable quantities of dough
- Aluminium die-cast dough hook for heavy doughs, e.g. yeast or bread dough
- Stainless steel whisk for light sponge cake and fluffy egg whites
- Special robust gear mechanism
- 35° swivelling multifunction arm
- Unlocking mechanism for multifunction arm
- Safety circuit
- Particularly easy to operate and clean
- Non-slip stand by suction feet
- Quick-action chuck for holding the tools
- 220-240 V, 50 Hz, 1200 W