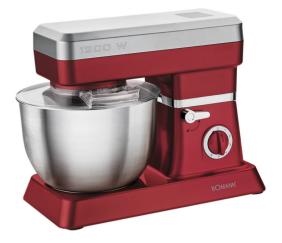

## KM 398 CB Kneading machine red

Art.-No.: 603986 EAN: 4004470039863

- High-performance kneading machine with extra powerful 1200 watt
- 8 speed settings (0/1/2/3/4/5/6 + Pulse)
- 6.3 litre stainless steel dish for max. 3–3.5 kg mixture preparation
- Aluminium die-cast beater also enables the uniform mixing of sizeable quantities of dough
- Aluminium die-cast dough hook for heavy doughs, e.g. yeast or bread dough
- Stainless steel whisk for light sponge cake and fluffy egg whites
- Special robust gear mechanism
- 35° swivelling multifunction arm
- Unlocking mechanism for multifunction arm
- Safety circuit
- Particularly easy to operate and clean
- Non-slip stand by suction feet
- Quick-action chuck for holding the tools
- 220-240 V, 50 Hz, 1200 W