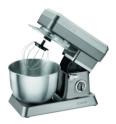

## KM 398 CB Kneading machine titan

Art.-No.: 603980

EAN: 4004470039801

- High-performance kneading machine with extra powerful 1200 watt
- 8 speed settings (0/1/2/3/4/5/6 + Pulse)
- 6.3 litre stainless steel dish for max. 3–3.5 kg mixture preparation
- Aluminium die-cast beater also enables the uniform mixing of sizeable quantities of dough
- Aluminium die-cast dough hook for heavy doughs, e.g. yeast or bread dough
- Stainless steel whisk for light sponge cake and fluffy egg whites
- Special robust gear mechanism
- 35° swivelling multifunction arm
- Unlocking mechanism for multifunction arm
- Safety circuit
- Particularly easy to operate and clean
- Non-slip stand by suction feet
- Quick-action chuck for holding the tools
- 220-240 V, 50 Hz, 1200 W