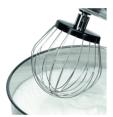

## KM 398 CB Kneading machine titan

Art.-No.: 603980

EAN: 4004470039801

- High-performance kneading machine with extra powerful 1200 watt
- 8 speed settings (0/1/2/3/4/5/6 + Pulse)
- 6.3 litre stainless steel dish for max. 3–3.5 kg mixture preparation
- Aluminium die-cast beater also enables the uniform mixing of sizeable quantities of dough
- Aluminium die-cast dough hook for heavy doughs, e.g. yeast or bread dough
- Stainless steel whisk for light sponge cake and fluffy egg whites
- Special robust gear mechanism
- 35° swivelling multifunction arm
- Unlocking mechanism for multifunction arm
- Safety circuit
- Particularly easy to operate and clean
- Non-slip stand by suction feet
- Quick-action chuck for holding the tools
- 220-240 V, 50 Hz, 1200 W