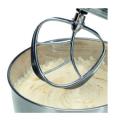

## KM 398 CB Kneading machine titan

Art.-No.: 603980

EAN: 4004470039801

- High-performance kneading machine with extra powerful 1200 watt
- 8 speed settings (0/1/2/3/4/5/6 + Pulse)
- 6.3 litre stainless steel dish for max. 3–3.5 kg mixture preparation
- Aluminium die-cast beater also enables the uniform mixing of sizeable quantities of dough
- Aluminium die-cast dough hook for heavy doughs, e.g. yeast or bread dough
- Stainless steel whisk for light sponge cake and fluffy egg whites
- Special robust gear mechanism
- 35° swivelling multifunction arm
- Unlocking mechanism for multifunction arm
- Safety circuit
- Particularly easy to operate and clean
- Non-slip stand by suction feet
- Quick-action chuck for holding the tools
- 220-240 V, 50 Hz, 1200 W