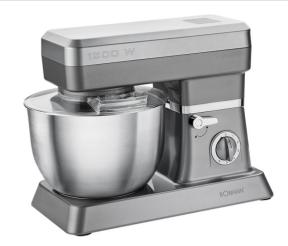

## KM 398 CB Kneading machine titan

Art.-No.: 603980

EAN: 4004470039801

- High-performance kneading machine with extra powerful 1200 watt
- 8 speed settings (0/1/2/3/4/5/6 + Pulse)
- 6.3 litre stainless steel dish for max. 3–3.5 kg mixture preparation
- Aluminium die-cast beater also enables the uniform mixing of sizeable quantities of dough
- Aluminium die-cast dough hook for heavy doughs, e.g. yeast or bread dough
- Stainless steel whisk for light sponge cake and fluffy egg whites
- Special robust gear mechanism
- 35° swivelling multifunction arm
- Unlocking mechanism for multifunction arm
- Safety circuit
- Particularly easy to operate and clean
- Non-slip stand by suction feet
- Quick-action chuck for holding the tools
- 220-240 V, 50 Hz, 1200 W