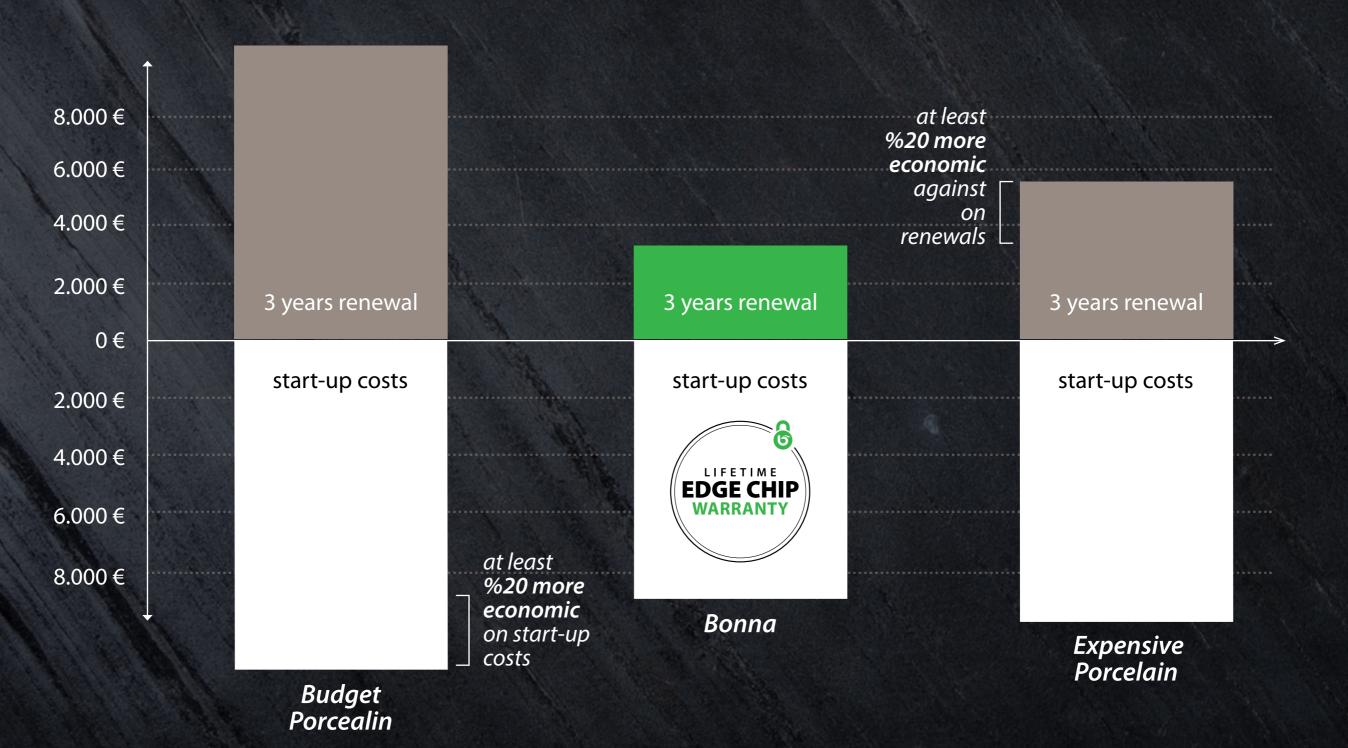

# Why **Bonna?**Let's look at real-life example\*

<sup>\*</sup> these sample data calculated for a small 200 daily visitor restaurant.