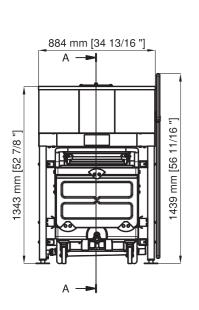

[WxDxH inches] 34 3/4" x 46 1/4 " x 52 1/2"

# Storage Ice Shuttle 137 Kg

|        |                    |            | - B        |
|--------|--------------------|------------|------------|
|        | [shipping size mm] | [kg] [lbs] | [kg] [lbs] |
| SIS300 | 1130x1325x1495     | 120 264    | 162 356    |