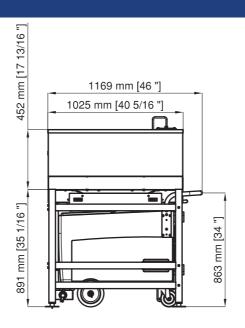

[WxDxH inches] 34 3/4" x 46 1/4 " x 52 1/2"

# Storage Ice Shuttle 137 Kg

|        |                    |            | - B        |
|--------|--------------------|------------|------------|
|        | [shipping size mm] | [kg] [lbs] | [kg] [lbs] |
| SIS300 | 1130x1325x1495     | 120 264    | 162 356    |