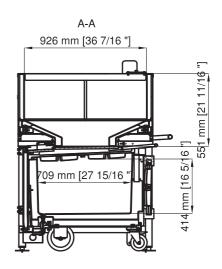

[WxDxH inches] 34 3/4" x 46 1/4 " x 52 1/2"

# Storage Ice Shuttle 137 Kg

|        |                    |            | - B        |
|--------|--------------------|------------|------------|
|        | [shipping size mm] | [kg] [lbs] | [kg] [lbs] |
| SIS300 | 1130x1325x1495     | 120 264    | 162 356    |