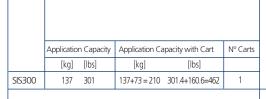

Application capacity is calculated on 90% of total volume in the cubic feet x 34 lb/ft3 - 545 kg/m3.

AHRI capacity is calculated on 80% of total volume in the cubic feet  $x = 30 \text{ lb/ft}^3 - 481 \text{ kg/m}^3$ .