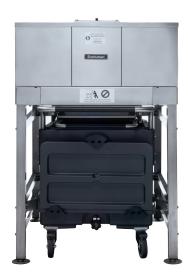

## Storage Ice Shuttle 137 Kg

- Suspended, Single door, Ice Storage Bin with Ice Shuttle cart(s), for Cube, Flake, Superflake, Nugget, Cubelet and Scale ice.
  New sleek, contemporary styling. A perfect match to MC, MV, MF, MFN and N Scotsman modular HoReCa, Food Retail and Industrial cube ice machines.
- Stainless steel exterior for both storage and frame.
- Starliness steel exterior for both storage and frame.
   Storage compartment is heavy duty.
   Frame can be pre-assembled or shipped as kit. In this case, castered cart is loaded within the ice storage compartment, for reduced freight and storage costs.
   Pre-cut top panel, to accommodate multiple Scotsman icemakers.
- Ice falls from ice machine into storage compartment, with Polyethylene interior, sanitary and easy to clean. It is allowed into the shuttle carts through a guillotine-style dosage
- system, first in first out fashion, for assured ice freshness.

   No more ice transferring operations from your storage: ice is gravity-fed into the shuttle cart. And to distribute your ice at the usage point, ice shuttle cart(s) are equipped with easy to use and hygienically proven ice totes (accessory).
- Convenient multi position ice guillotine prevents ice spillage and assists during ice loading operations
- To accelerate flow during ice extraction, ice paddle (and hanging bracket) are available standard.
- Storage compartment bin door is spring loaded for safe usage and tight seal. Made in durable rotocast plastic, is light yet durable, withstanding typical rough handling of busy
- working environments.

   Bin door frame is sturdy and ergonomic, accommodating the hinge mechanism of Scotsman state of the art bin door
- Polyurethane Insulation assures long periods of ice storage, reducing ice melt.
   Sliding polyethylene inspection windows are handy for visual control and initial paddle
- Load resistant, stainless steel adjustable legs, have flanged feet for stability and ease of height adjustment.
- Heavy-duty frame, hosts base with built-in drain for bin and cart. Drain connection is reversible.

- Each SIS Ice Storage and Shuttle System is shipped with it's own Shuttle cart(s).
  Shuttle carts are wheeled at the usage point, with little effort and maximum ice hygiene.
  Shuttle cart(s) bay is equipped with melting ice water drainage system, easily connected the floor water drain.
- A manual drain activation system is easily operated to properly dispose of drain water while shuttle cart is positioned in its load position.
- Six ice totes (accessory) fit conveniently in the Shuttle cart(s), and may be covered with the shuttle lids for longer storage periods.
- High density, non-corroding Polyethylene Ice Shuttle interior is designed with easy-toclean rounded corners, and resists scratches and scuffs from ice scoops.