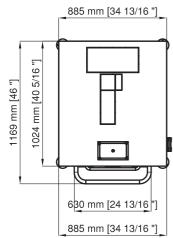

[WxDxH inches] 34 3/4" x 46 1/4 " x 52 1/2"

# Storage Ice Shuttle 137 Kg

|        |                    |            | - B        |
|--------|--------------------|------------|------------|
|        | [shipping size mm] | [kg] [lbs] | [kg] [lbs] |
| SIS300 | 1130x1325x1495     | 120 264    | 162 356    |