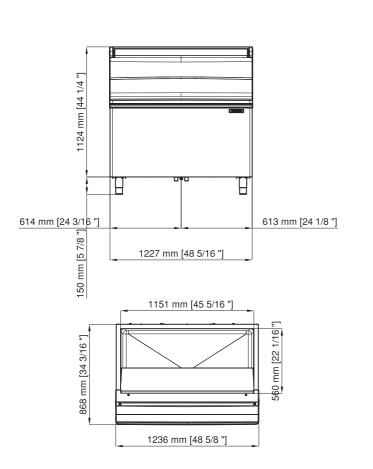

## Slope Bin 406 kg

Other models in this range: SB193 - SB322 - SB393 - SB530 - SB550 B842 - SB1025

Other models in this range: SB193 - SB322 - SB393 - SB530 - SB550 B842 - SB1025

## Storage capacity 406 Kg

|        | [kg] [lbs] | [kg] [lbs] |
|--------|------------|------------|
| SB 948 | 73 160,6   | 97 213,4   |

Singapore

IMPORTANT NOTICE:

Models and specifications are subject to change without notice. This spec sheet is meant for commercial purpose only. For technical documentation please refer to our service manuals.