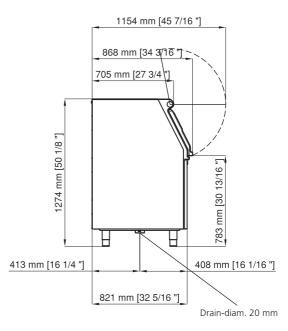

## Slope Bin 406 kg

Other models in this range: SB193 - SB322 - SB393 - SB530 - SB550 B842 - SB1025

Other models in this range: SB193 - SB322 - SB393 - SB530 - SB550 B842 - SB1025

## Storage capacity 406 Kg

|        | [kg] [lbs] | [kg] [lbs] |
|--------|------------|------------|
| SB 948 | 73 160,6   | 97 213,4   |

Singapore

IMPORTANT NOTICE:

Models and specifications are subject to change without notice. This spec sheet is meant for commercial purpose only. For technical documentation please refer to our service manuals.