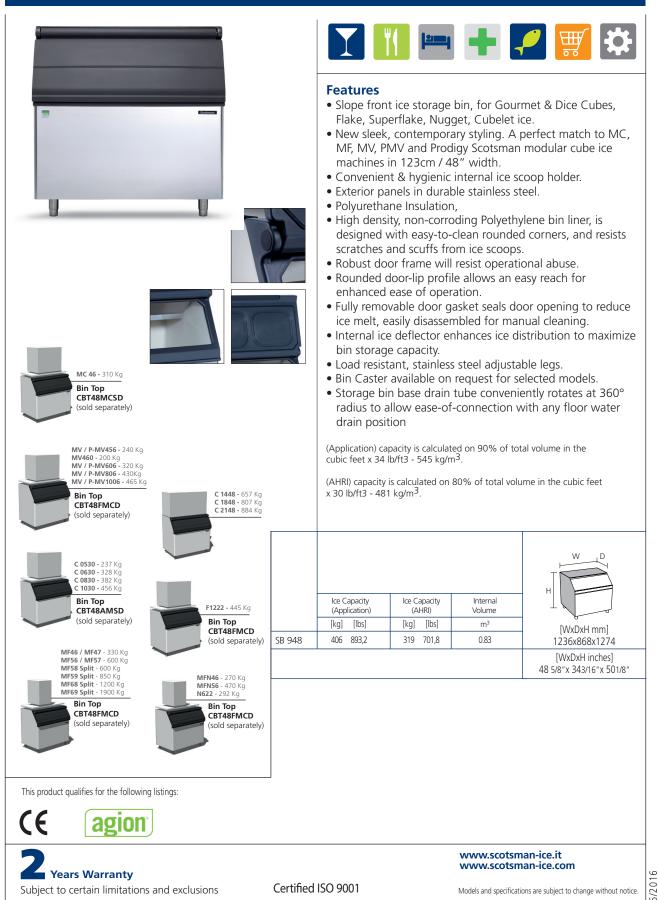

## Slope Bin 406 kg

Other models in this range: SB193 - SB322 - SB393 - SB530 - SB550 B842 - SB1025

Other models in this range: SB193 - SB322 - SB393 - SB530 - SB550 B842 - SB1025

## Storage capacity 406 Kg

|        | [kg] [lbs] | [kg] [lbs] |
|--------|------------|------------|
| SB 948 | 73 160,6   | 97 213,4   |

Singapore

IMPORTANT NOTICE:

Models and specifications are subject to change without notice. This spec sheet is meant for commercial purpose only. For technical documentation please refer to our service manuals.