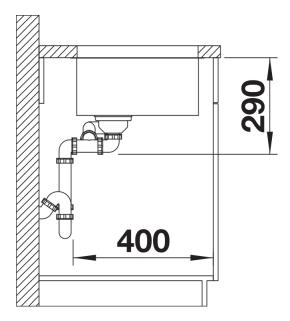

ly                                                                                                                                                                                                                                                |
| <ul> <li>- waste kit with space-saving pipe</li> <li>- 2 x 3 ½" InFino basket strainer</li> <li>- fixing kit</li> </ul>                                                                                                                                        |
| Details                                                                                                                                                                                                                                                        |



Top view



Cut-out



Front view



Side view