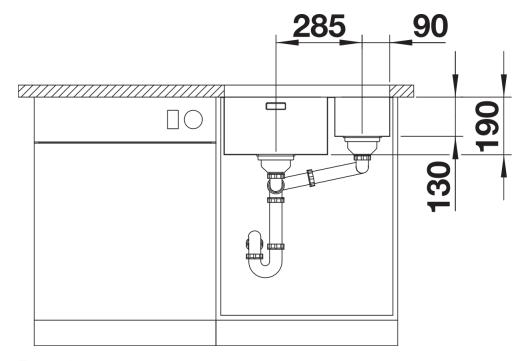

| Planning information                                                                                                                                                                                                                                           |
|----------------------------------------------------------------------------------------------------------------------------------------------------------------------------------------------------------------------------------------------------------------|
| <ul> <li>Flexible sealing tape is required when installing a kitchen mixer tap, drain remote control or soap dispenser in laminate worktops, item no. 120 055.</li> <li>Please note the cut-out information for the respective installation method.</li> </ul> |
| Scope of supply                                                                                                                                                                                                                                                |
| <ul> <li>- waste kit with space-saving pipe</li> <li>- 2 x 3 ½" InFino basket strainer</li> <li>- fixing kit</li> </ul>                                                                                                                                        |
| Details                                                                                                                                                                                                                                                        |

Top view

Cut-out

Front view

Side view