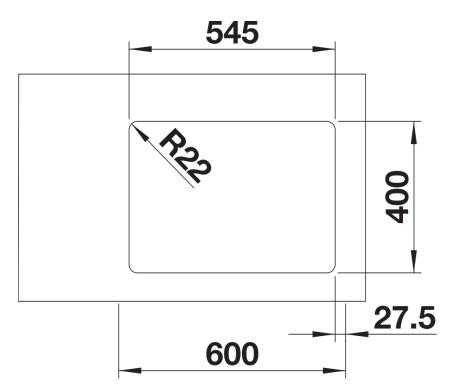

| Planning information                                                                                                                                                                                                                                           |
|----------------------------------------------------------------------------------------------------------------------------------------------------------------------------------------------------------------------------------------------------------------|
| <ul> <li>Flexible sealing tape is required when installing a kitchen mixer tap, drain remote control or soap dispenser in laminate worktops, item no. 120 055.</li> <li>Please note the cut-out information for the respective installation method.</li> </ul> |
| Scope of supply                                                                                                                                                                                                                                                |
| <ul> <li>- waste kit with space-saving pipe</li> <li>- 2 x 3 ½" InFino basket strainer</li> <li>- fixing kit</li> </ul>                                                                                                                                        |
| Details                                                                                                                                                                                                                                                        |

Top view

Cut-out

Front view

Side view