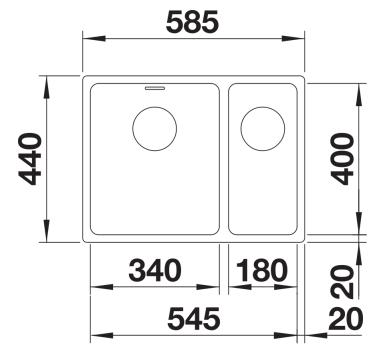

method.</li> </ul> |
| Scope of supply                                                                                                                                                                                                                                                |
| <ul> <li>- waste kit with space-saving pipe</li> <li>- 2 x 3 ½" InFino basket strainer</li> <li>- fixing kit</li> </ul>                                                                                                                                        |
| Details                                                                                                                                                                                                                                                        |



Top view



Cut-out



Front view



Side view