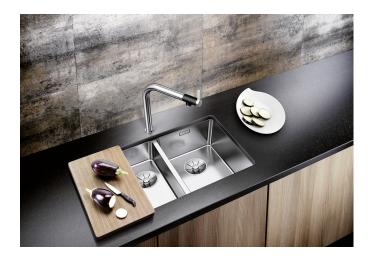

## Product information sheet ANDANO 340/180-U

Item no. 522977

**Benefits** 

- Unique composition of optical and functional elements
- The harmonious interplay between the radii and surface design creates a modern appeal
- High quality features consisting of a covered Coverflow and InFino drain system – gracefully integrated and easy-care
- Large bowl capacity and fully utilisable base
- Optional premium accessories are available