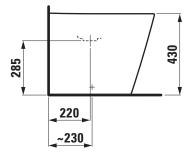

|                                              |

#### SPECIFICATION TEXT

| Floorstanding bidet KARTELL BY LAUFEN sanitary ceramic              |  |
|---------------------------------------------------------------------|--|
| EN 35, dimensions 370 x 560 x 430 mm                                |  |
| 1 centre tap hole, waste and overflow system, chrome-plated cover   |  |
| back to wall, concealed trap, concealed fixation                    |  |
| Special feature: overflow channel glazed, vacuum checked            |  |
| Further options: Surface refinement LCC (only white), ceramic valve |  |
| cover plate                                                         |  |
| Order no. 83233.1                                                   |  |

### TECHNICAL DRAWINGS / S 1 : 20