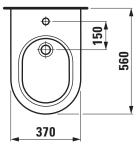

#### SPECIFICATION TEXT

| Floorstanding bidet KARTELL BY LAUFEN sanitary ceramic              |  |
|---------------------------------------------------------------------|--|
| EN 35, dimensions 370 x 560 x 430 mm                                |  |
| 1 centre tap hole, waste and overflow system, chrome-plated cover   |  |
| back to wall, concealed trap, concealed fixation                    |  |
| Special feature: overflow channel glazed, vacuum checked            |  |
| Further options: Surface refinement LCC (only white), ceramic valve |  |
| cover plate                                                         |  |
| Order no. 83233.1                                                   |  |

### TECHNICAL DRAWINGS / S 1 : 20