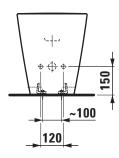

|                                              |

#### SPECIFICATION TEXT

| Floorstanding bidet KARTELL BY LAUFEN sanitary ceramic              |  |
|---------------------------------------------------------------------|--|
| EN 35, dimensions 370 x 560 x 430 mm                                |  |
| 1 centre tap hole, waste and overflow system, chrome-plated cover   |  |
| back to wall, concealed trap, concealed fixation                    |  |
| Special feature: overflow channel glazed, vacuum checked            |  |
| Further options: Surface refinement LCC (only white), ceramic valve |  |
| cover plate                                                         |  |
| Order no. 83233.1                                                   |  |

### TECHNICAL DRAWINGS / S 1 : 20